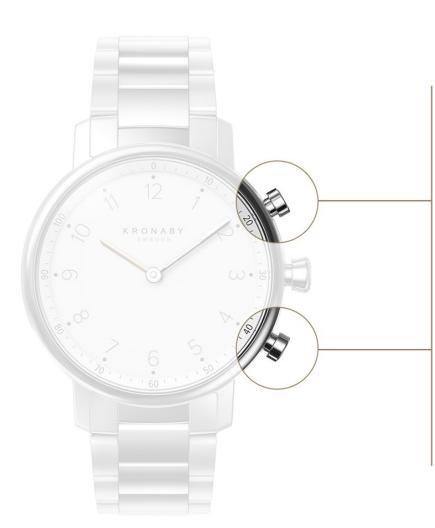

# Pusher Features

#### Camera Remote

# Picture perfect

The built-in camera remote lets you switch places, from always being the person behind the camera to sharing the moment with your friends in front of it. It is sure to make for a prettier picture.

#### Find Phone

# Never lost again

Busy days make us all forget and misplace things. The clever pusher on your watch reveals your phone's whereabouts, saving you the involuntary scavenger hunt.