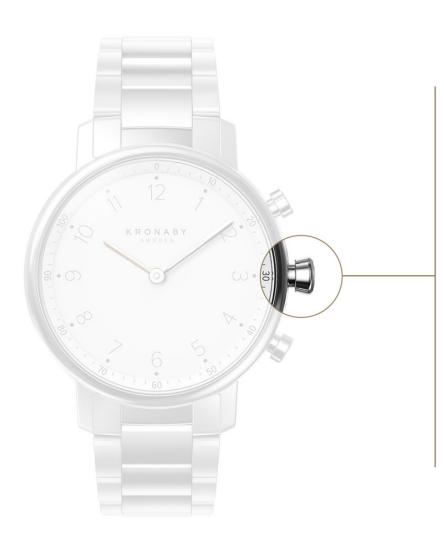

# Pusher Features

#### Find Phone

# Never lost again

Busy days make us all forget and misplace things. The clever pusher on your watch reveals your phone's whereabouts, saving you the involuntary scavenger hunt.